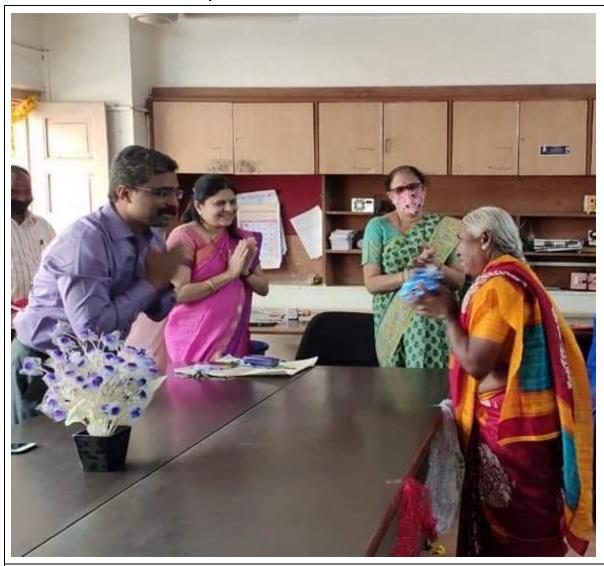

## 3. Celebration of Women's Day

MMCC Celebrated Women's Day and felicitated the housekeeping staff. Principal Dr. Golhar sir felicitates the housekeeping lady staff with this one online quiz was conducted for girls on generating awareness on the health and hygiene of women on the occasion of International Women's Day