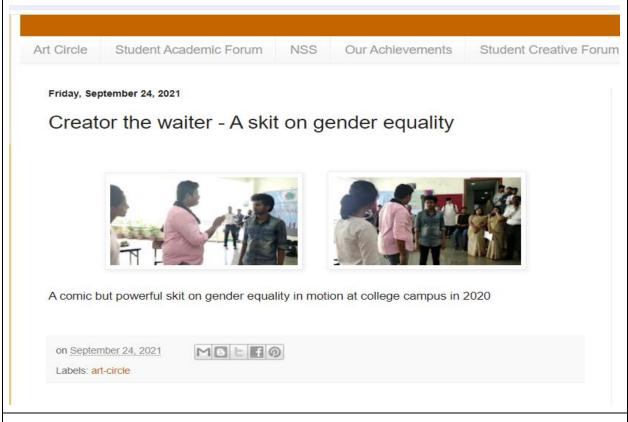

## 4. Presentation of Skit on Gender Equality

MMCC Art Circle Team presented a skit on Gender Equality